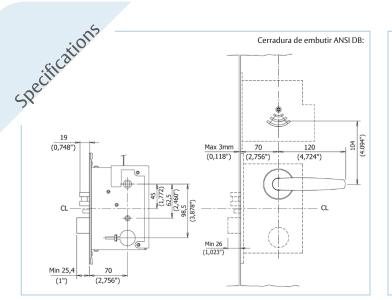

es, including NFC-cell phone.
- : ... and Minimal Installation: installation is minimized by housing all components inside the door.







# Emergency cylinder option

VingCard locks may also be supplied with an optional mechanical override cylinder, widely recognized as the finest in the industry.

- : Use of mechanical override is registered in the lock memory for audit trail.
- : Mechanical cylinder can be either visible or not visible with a cylinder concealer.
- : Superior pick resistance through its 7 pin high security profiles and narrow channel paracentric keyway anti pick drivers.
- : Unique cylinder fixing for added security.
- : 5 times recodable cylinder (incl. 2 construction levels).
- : Cylinder is available in all lock finishes. (Satin finishes may vary from lock finish).







#### Contact us:

ASSA ABLOY, the global leader in door opening solutions





#### ANSI:

- 25 mm front
- 28 mm front
- 32 mm front

Entrada: 70 mm

#### EURO:

- 22 mm front
- 24 mm front

Entrada: 65 mm/80 mm



Provider of: VingCard Locks & Systems | Elsafe Safes | Orion EMS | PolarBar Minibars

VingCard Elsafe - ASSA ABLOY

+47 69 24 50 00 | info@vingcardelsafe.com | www.vingcardelsafe.com

Specifications may change without notice | Note: Product images in this brochure may differ from actual finishes.

Our products, including maintenance and support, are only available when purchased exclusively through authorized partners as listed under "Local Offices" on this website.