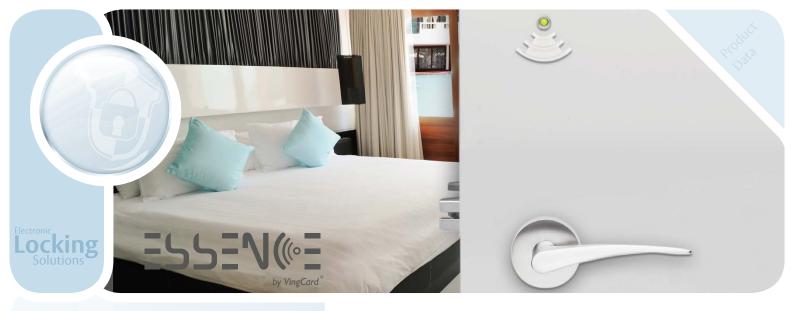

### Minimal hardware on the door... Maximal impression!

Essence by VingCard makes everything else vanish, keeping only the true essence of your locking system:

- : Maximum adaptibility to any hotel style
- : Maximum integration within your hotel doors
- : Maximum experience for your guests
- : Maximum security standards
- : Maximum outdoor performance
- : Maximum flexibility in design
- : ... and Maximum camouflage!

You will not see it, but only experience the essence of a secure and reliable lock.

# The invisible lock

## Stay First

Essence by VingCard revolutionizes the electronic lock industry by housing all lock components, including the reader, inside the door and therefore, reaching the maximum minimalistic expression, the true essence of an electronic lock.

This lock takes the definitive step in minimal hardware on the door and truly blends with any design requirements, enhancing the style of your hotel and taking the user-interface experience to a new level.

Essence by VingCard makes everything else vanish, keeping only the true essence of your locking system<sup>1</sup>.