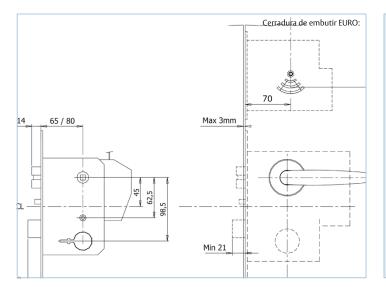

#### EURO:

- 22 mm front
- 24 mm front

Entrada: 65 mm/80 mm

Provider of: VingCard Locks & Systems | Elsafe Safes | Orion EMS | PolarBar Minibars

VingCard Elsafe - ASSA ABLOY

+47 69 24 50 00 | info@vingcardelsafe.com | www.vingcardelsafe.com