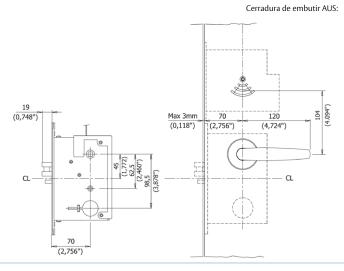

inimized by housing all components inside the door.







# Emergency cylinder option

VingCard locks may also be supplied with an optional mechanical override cylinder, widely recognized as the finest in the industry.

- : Use of mechanical override is registered in the lock memory for audit trail.
- : Mechanical cylinder can be either visible or not visible with a cylinder concealer.
- : Superior pick resistance through its 7 pin high security profiles and narrow channel paracentric keyway anti pick drivers.
- : Unique cylinder fixing for added security.
- : 5 times recodable cylinder (incl. 2 construction levels).
- : Cylinder is available in all lock finishes. (Satin finishes may vary from lock finish).







#### Contact us:

ASSA ABLOY, the global leader in door opening solutions





#### ANSI:

- 25 mm front
- 28 mm front
- 32 mm front

Entrada: 70 mm

#### EURO:

- 22 mm front
- 24 mm front

Entrada: 65 mm/80 mm



Provider of: VingCard Locks & Systems | Elsafe Safes | Orion EMS | PolarBar Minibars

VingCard Elsafe - ASSA ABLOY

+47 69 24 50 00 | info@vingcardelsafe.com | www.vingcardelsafe.com

Specifications may change without notice | Note: Product images in this brochure may differ from actual finishes.

Our products, including maintenance and support, are only available when purchased exclusively through authorized partners as listed under "Local Offices" on this website.