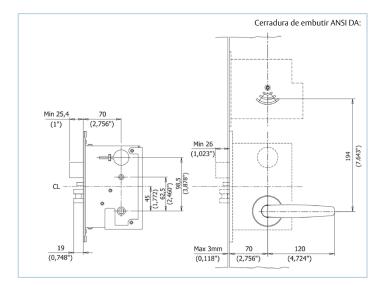

, including NFC-cell phone.
- : ... and Minimal Installation: installation is minimized by housing all components inside the door.







# Emergency cylinder option

VingCard locks may also be supplied with an optional mechanical override cylinder, widely recognized as the finest in the industry.

- : Use of mechanical override is registered in the lock memory for audit trail.
- : Mechanical cylinder can be either visible or not visible with a cylinder concealer.
- : Superior pick resistance through its 7 pin high security profiles and narrow channel paracentric keyway anti pick drivers.
- : Unique cylinder fixing for added security.
- : 5 times recodable cylinder (incl. 2 construction levels).
- : Cylinder is available in all lock finishes. (Satin finishes may vary from lock finish).







#### Contact us:

ASSA ABLOY, the global leader in door opening solutions





#### ANSI:

- 25 mm front
- 28 mm front
- 32 mm front

Entrada: 70 mm

#### EURO:

- 22 mm front
- 24 mm front

Entrada: 65 mm/80 mm



Provider of: VingCard Locks & Systems | Elsafe Safes | Orion EMS | PolarBar Minibars

VingCard Elsafe - ASSA ABLOY

+47 69 24 50 00 | info@vingcardelsafe.com | www.vingcardelsafe.com

Specifications may change without notice | Note: Product images in this brochure may differ from actual finishes.

Our products, including maintenance and support, are only available when purchased exclusively through authorized partners as listed under "Local Offices" on this website.