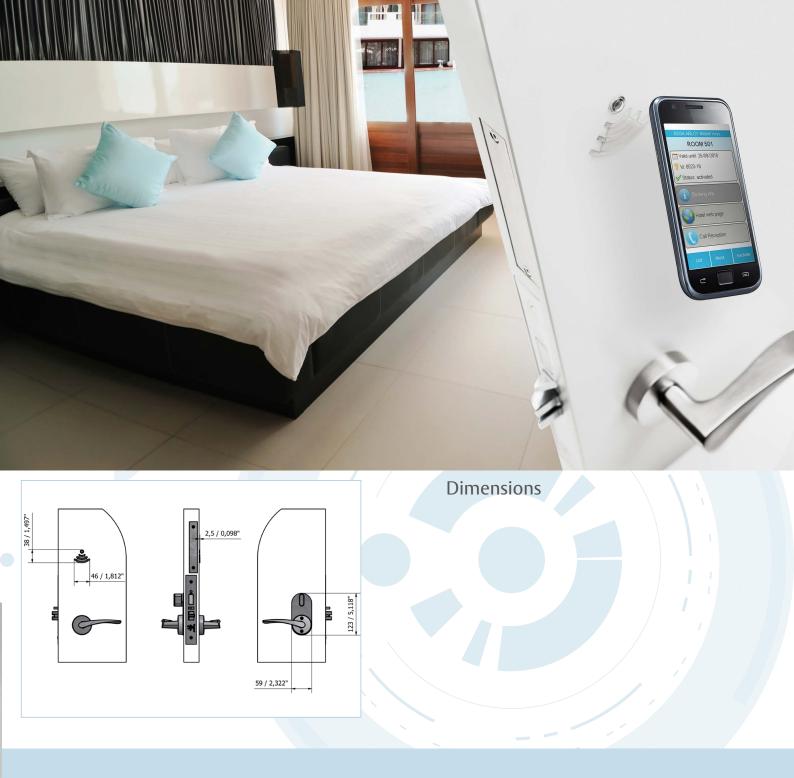

# The invisible lock

## Stay First

Essence by VingCard revolutionizes the electronic lock industry by housing all lock components, including the reader, inside the door and therefore, reaching the maximum minimalistic expression, the true essence of an electronic lock.

This lock takes the definitive step in minimal hardware on the door and truly blends with any design requirements, enhancing the style of your hotel and taking the user-interface experience to a new level.

Essence by VingCard makes everything else vanish, keeping only the true essence of your locking system<sup>1</sup>.