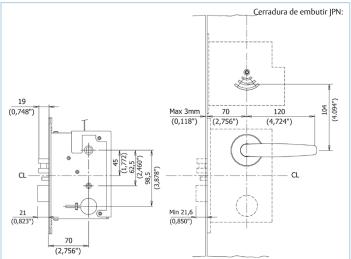

imized by housing all components inside the door.







# Emergency cylinder option

VingCard locks may also be supplied with an optional mechanical override cylinder, widely recognized as the finest in the industry.

- : Use of mechanical override is registered in the lock memory for audit trail.
- : Mechanical cylinder can be either visible or not visible with a cylinder concealer.
- : Superior pick resistance through its 7 pin high security profiles and narrow channel paracentric keyway anti pick drivers.
- : Unique cylinder fixing for added security.
- : 5 times recodable cylinder (incl. 2 construction levels).
- : Cylinder is available in all lock finishes. (Satin finishes may vary from lock finish).







#### Contact us:

ASSA ABLOY, the global leader in door opening solutions





#### ANSI:

- 25 mm front
- 28 mm front
- 32 mm front

Entrada: 70 mm

#### EURO:

- 22 mm front
- 24 mm front

Entrada: 65 mm/80 mm



Provider of: VingCard Locks & Systems | Elsafe Safes | Orion EMS | PolarBar Minibars

VingCard Elsafe - ASSA ABLOY

+47 69 24 50 00 | info@vingcardelsafe.com | www.vingcardelsafe.com

Specifications may change without notice | Note: Product images in this brochure may differ from actual finishes.

Our products, including maintenance and support, are only available when purchased exclusively through authorized partners as listed under "Local Offices" on this website.